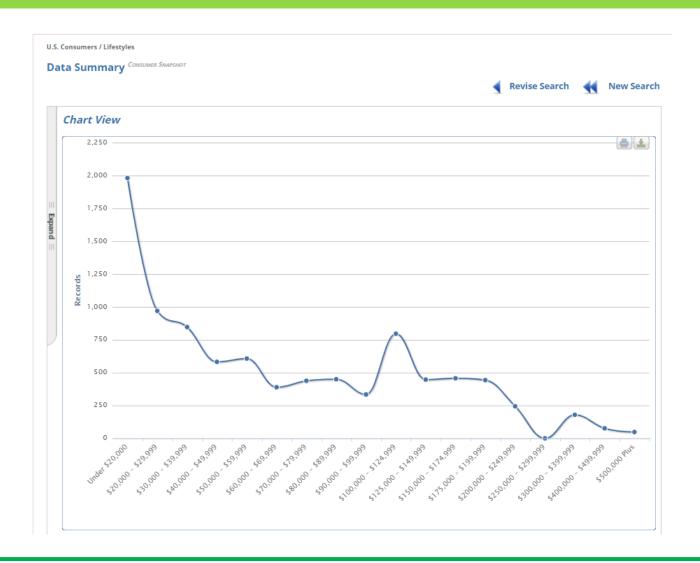

ria

## Ways to Segment a Market (BtoC)

Geographic (country, region, state, county, city, zip, neighborhood, household)

<u>Demographic</u> (age, gender, income, education, homeownership, ethnicity, marital status)

Psychographic (personality, values, lifestyle, interests)

Buyer Behavior (outlet type, channel preference, usage rate, adoption/buying stage)

Event Triggers (new movers, life stages, weddings, births, retirements)





# data axle reference solutions







## Results

City = Jersey City

### Lifestyle/Interests:

- General Cooking
- Gourmet Food & Wine

### **Purchase Behavior:**

Internet Purchaser







#### Downloadable List







## Mapping the Data







## Further Refining Selection Criteria

Age: 25 - 44

Gender: Female







## Distribution by Household Income







## Marketing Research EXERCISES & EXAMPLES

data axle · reference solutions

Example 3: Business to Business

Appliance Company - BtoB Prospecting

Geography (county)
Industry Segment
Sales Volume
Years in Business





## Selection Criteria

#### Ways to Segment a Market (BtoB)

Geographic (country, region, state, county, city, zip, neighborhood, household)

Industry (SIC #, NAICS #)

<u>Size</u> (# employees, **\$ sales volume**, # square feet)

Ownership (HQ, branch, public, private, franchise, home-based, gov't, foreign)

Other (# years in business, credit rating)





## Selection Criteria

#### SELECTION PARAMETERS

- NJ businesses in the following counties: Hudson, Middlesex, Passaic, Union
- Sales volume: Over \$1 Million
- HQ or Single Location only (i.e., exclude branches a