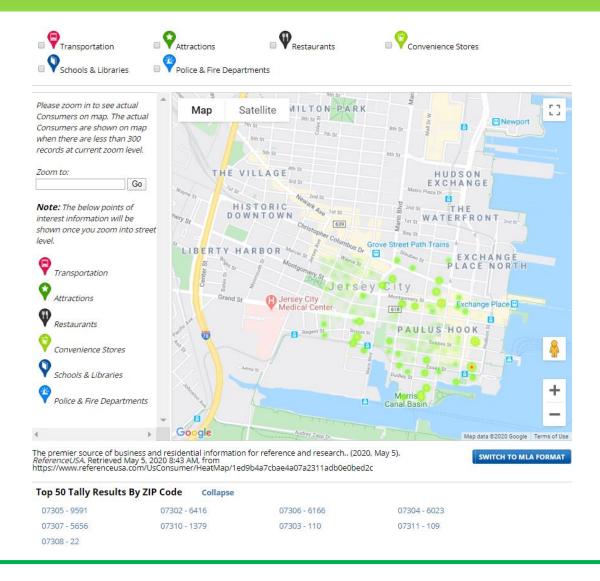

r Online Food & Wine Market Potential

Geography
Demographics
Interests
Lifestyle/Buyer Behavior





# Selection Criteria

## Ways to Segment a Market (BtoC)

Geographic (country, region, state, county, city, zip, neighborhood, household)

<u>Demographic</u> (age, gender, income, education, homeownership, ethnicity, marital status)

Psychographic (personality, values, lifestyle, interests)

Buyer Behavior (outlet type, channel preference, usage rate, adoption/buying stage)

Event Triggers (new movers, life stages, weddings, births, retirements)





# data axle reference solutions







## Results

City = Jersey City

### Lifestyle/Interests:

- General Cooking
- Gourmet Food & Wine

### **Purchase Behavior:**

Internet Purchaser







#### Downloadable List







## Mapping the Data







## Further Refining Selection Criteria

Age: 25 - 44

Gender: Female







## Distribution by Household Income







## Marketing Research EXERCISES & EXAMPLES

data axle · reference solutions

Example 3: Business to Business

Appliance Company - BtoB Prospecting

Geography (county)
Industry Segment
Sales Volume
Years in Business





## Selection Criteria

#### Ways to Segment a Market (BtoB)

Geographic (country, region, state, county, city, zip, neighborhood, household)

Industry (SIC #, NAICS #)

<u>Size</u> (# employees, **\$ sales volume**, # square feet)

Ownership (HQ, branch, public, private, franchise, home-based, gov't, foreign)

Other (# years in business, credit rating)





## Selection Criteria

#### SELECTION PARAMETERS

- NJ businesses in the following counties: Hu