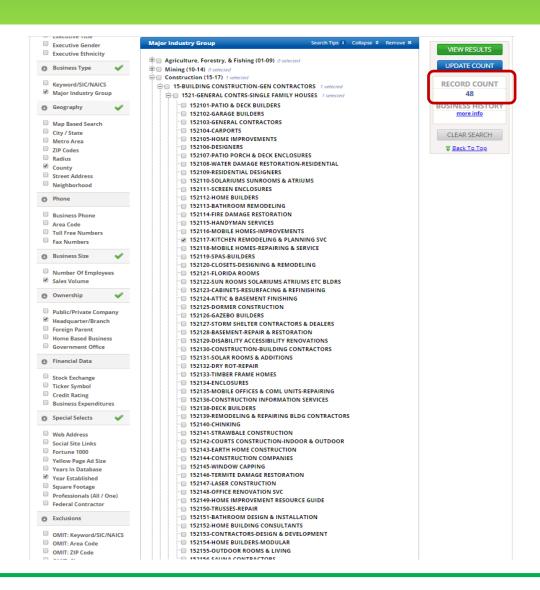

## Results

### County:

Middlesex

### Homeownership:

Homeowner

### Move Distance:

• 25 - 3,000 miles

### Move Timeframe:

Last 6 months

**VIEW RESULTS** 

**UPDATE COUNT** 

RECORD COUNT

1,254

**CLEAR SEARCH** 

₩ Back To Top