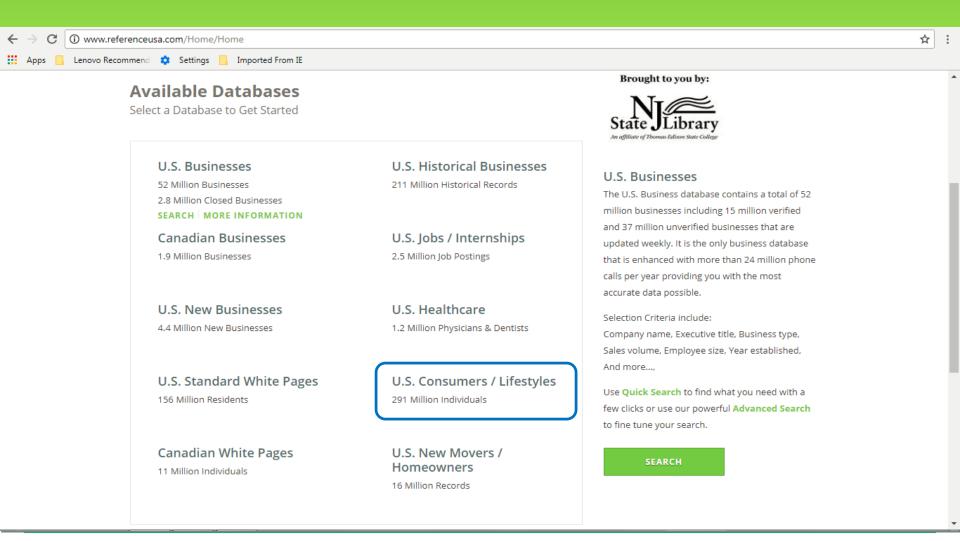

# About Data Axle ReferenceSolutions...

### Create data lists & look at markets tailored to your needs

- Target companies by size, location, sales
- Lists and profiles of competitors
- Health care providers
- Consumers, residential addresses
- Homeowners, new movers
- Lifestyles

#### U.S. Consumers / Lifestyles

320 Million Individuals