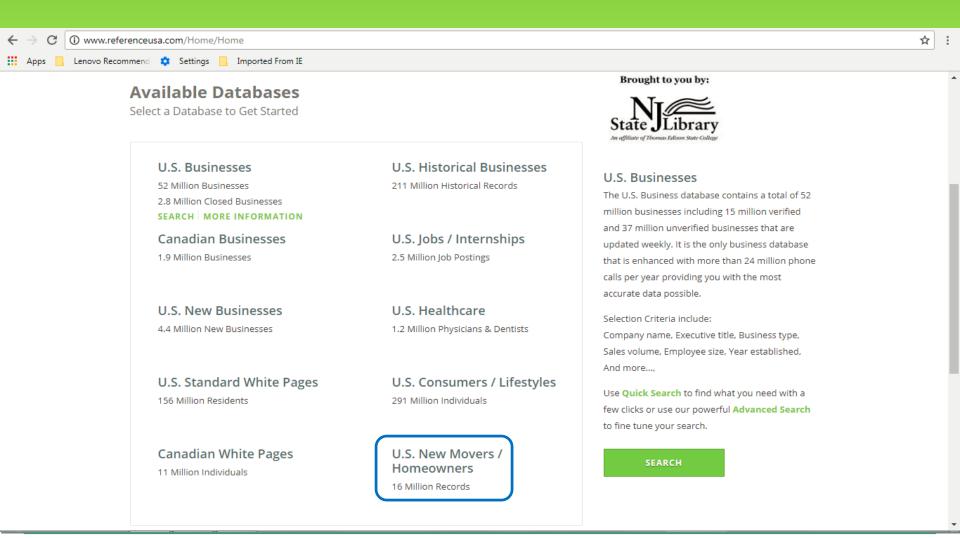

ES & EXAMPLES

data axle · reference solutions

Example 1: Business to Consumer Painter – Lead Generation

Event Trigger: Recent Movers

Move distance

Time frame

Housing type (homeowners)

Tutorial: <a href="https://www.youtube.com/watch?v=F3U25GiPUno">https://www.youtube.com/watch?v=F3U25GiPUno</a>





# Selection Criteria

## Ways to Segment a Market (BtoC)

Geographic (country, region, state, county, city, zip, neighborhood, household)

<u>Demographic</u> (age, gender, income, education, **homeownership**, ethnicity, marital status)

Psychographic (personality, values, lifestyle, interests)

Buyer Behavior (outlet type, channel preference, usage rate, adoption/buying stage)

Event Triggers (new movers, life stages, weddings, births, retirements)





# data axle reference solutions







## Results

### County:

Middlesex

### Homeownership:

Homeowner

### Move Distance:

• 25 - 3,000 miles

### Move Timeframe:

Last 6 months







**VIEW RESULTS** 

**UPDATE COUNT** 

RECORD COUNT

1,254

**CLEAR SEARCH** 

₩ Back To Top

## Downloadable List

U.S. New Movers / Homeowners Revise Search **New Search** 1,254 Results -- NEW! ---Page 1 of 51 Review Details Heat Map Summary Charts Download Print **Save Search** 👠 Telephone numbers displayed may be on a Do-Not-Call list and should not be used for solicitation. You are responsible for the compliance with all federal, state and local laws. **First Name Last Name** Street Address City, State ZIP Phone Homeownership **Patrick** 409 Hudson Blvd Avenel, NJ 07001 Not Available Confirmed Oconnor **Nandanie** 157 Oak Tree Ave So