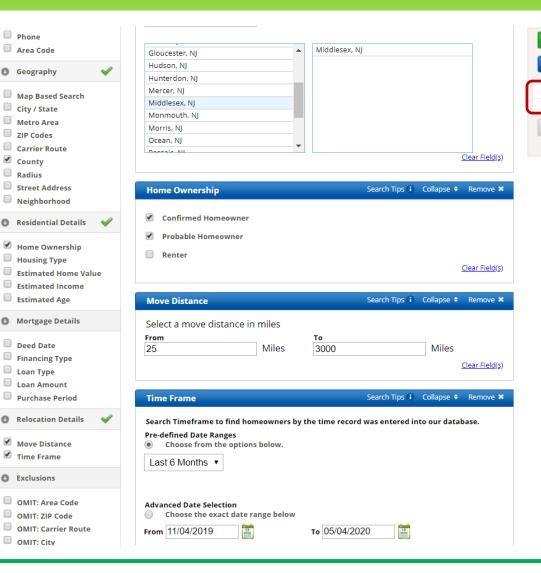

### County:

Middlesex

### Homeownership:

Homeowner

### Move Distance:

• 25 - 3,000 miles

### Move Timeframe:

Last 6 months

**VIEW RESULTS** 

**UPDATE COUNT** 

RECORD COUNT

1,254

**CLEAR SEARCH** 

₩ Back To Top