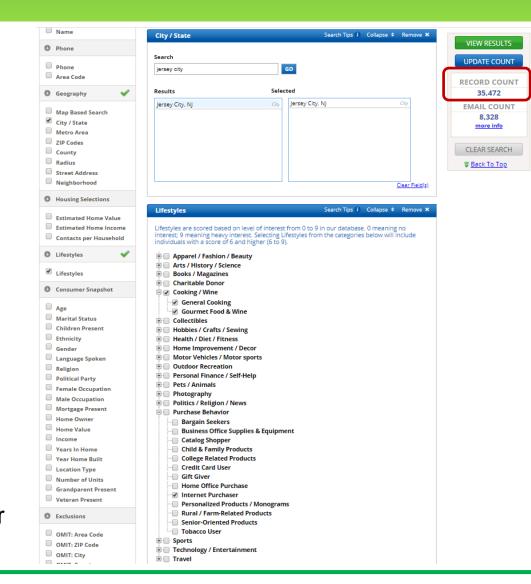

## Results

City = Jersey City

### Lifestyle/Interests:

- General Cooking
- Gourmet Food & Wine

### **Purchase Behavior:**

Internet Purchaser