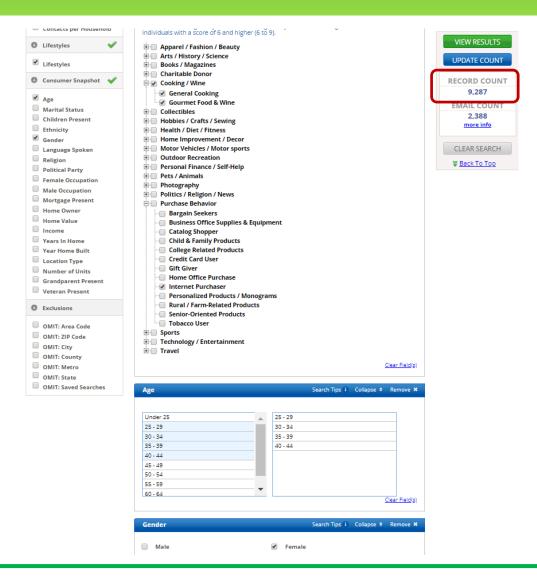

### Lifestyle/Interests:

- General Cooking
- Gourmet Food & Wine

### **Purchase Behavior:**

Internet Purchaser

## Further Refining Selection Criteria

Age: 25 - 44

Gender: Female