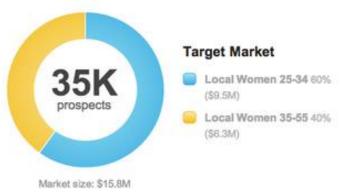

## **Target Market**

A hair salon in a small city (population 120,000 people)

- Provides high-end salon services
- Average haircut and style is \$65
- •Majority of clients are women between age 25 and 55 = 35,00

### Assume:

Average annual revenue per customer = \$450
 (approx. 7 visits per year)

Total Addressable Market =  $(35,000 \times $450) = $15,750,000$ 

Source: "How Big is Your Market Potential, Really?" Caroline Cummings