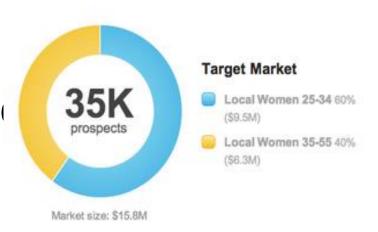

## **Target Market**

A hair salon in a small city (population 120,000 people)

- Provides high-end salon services
- Average haircut and style is \$65
- •Majority of clients are women between age 25 and 55 = 35,00

### Assume:

Average annual revenue per customer = \$450
 (approx. 7 visits per year)

Total Addressable Market =  $(35,000 \times $450) = $15,750,000$ 

Source: "How Big is Your Market Potential, Really?" Caroline Cummings