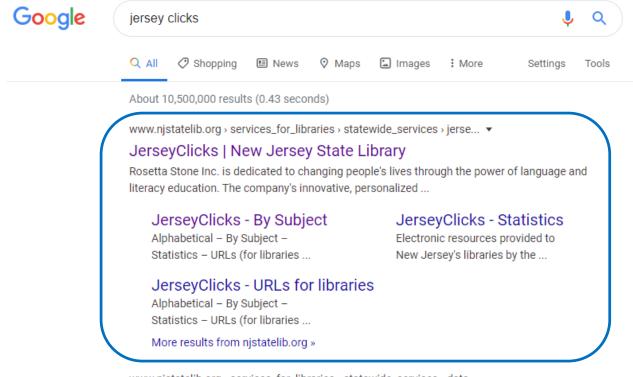

# "JerseyClicks" = NJ State Library

www.njstatelib.org > services\_for\_libraries > statewide\_services > data... ▼

### Full-Text Databases included in JerseyClicks | New Jersey ...

Basic Research. EBSCO Academic Search Premier Academic Search Premier contains indexing and abstracts for more than 8,500 journals, with full text for ...